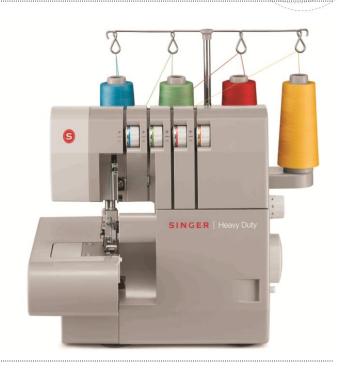

## The best overall performing Serger on the market\*

The **SINGER**<sup>®</sup> **Heavy Duty Serger** creates a neat, finished edge and professional looking results. Whether your customer is ready for a serger or ready for an upgrade, this machine delivers consistent, quality stitches through super heavy-duty fabrics.

## **FEATURES:**

- 2-3-4 Thread Capability
- 1,300 Stitches Per Minute
- Differential Feed
- Smoother Multi-Speed Feeding
- Superior Fabric Feed System
- 60% Larger Cutting Knife\*\*
- Twice the Light\*

- Color Coded Threading System
- Adjustable Tension
- Adjustable Stitch Length & Width
- Movable Upper Knife
- Heavy Duty Metal Frame
- Pre-Threaded Color-Coded Spools
- Free Arm for Sewing Cuffs and Sleeve