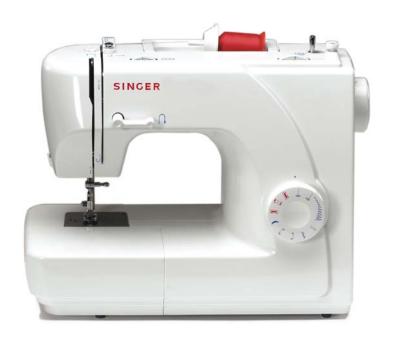

## Model 1507

## **FEATURES & BENEFITS**

- Quick and Easy Threading be ready to sew in no time
- Adjustable Stitch Length and Zigzag Width customize stitches to your needs
- Automatic Bobbin Winding easily and smoothly add thread to the bobbin
- 8 Built-In Stitches basic stitches for every project
- 1 Automatic 4-Step Buttonhole no guesswork, just results
- 4 Snap-on Presser Feet expands your creative sewing possibilities
- Free Arm with Accessory Storage easily sew sleeves and cuffs
- Soft-Sided Dust Cover Included keeps your machine protected and dust free