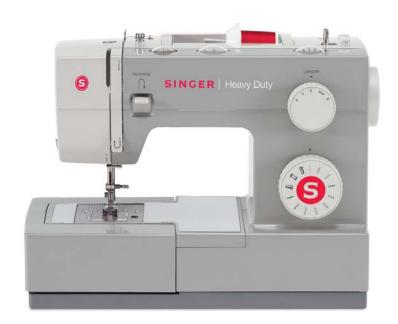

Heavy Duty™

Model 4411

## **FEATURES & BENEFITS**

- Extra High Sewing Speed 1,100 stitches per minute allow for faster results
- Heavy-Duty Metal Frame smooth, even skip-free sewing
- Stainless Steel Bed Plate fabric feeds smoothly for even sewing
- 1 Automatic 4-Step Buttonhole no guesswork, just results
- Top Drop-In Bobbin easy in and out bobbin for quicker threading, with clear cover
- Drop Feed free motion sewing for creative topstitching
- 11 Built-in Stitches essential & decorative stitches
- FREE Accessories Included important extras to get you started